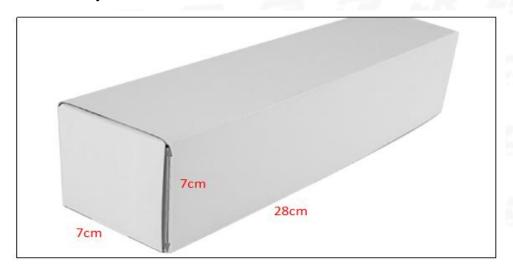

## (2) Common Rail Diesel Injector Box Size

Pic No.1

| No. | Name                            | Common Rail Diesel Injector Package Size (cm) |
|-----|---------------------------------|-----------------------------------------------|
| 1   | Common Rail Diesel Injector Box | 28*7*7                                        |