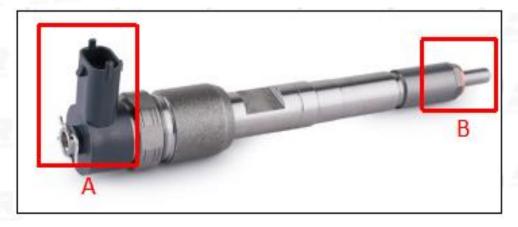

## 2.1. 0445110825 Common Rail Diesel Injector Part Number Location

E.g.: See the common rail diesel injector part number as follows:

Pic No.3

| No. | Name                                    |  |  |  |
|-----|-----------------------------------------|--|--|--|
| Α   | Brand, logo, part number, series number |  |  |  |
| В   | Nozzle part number                      |  |  |  |