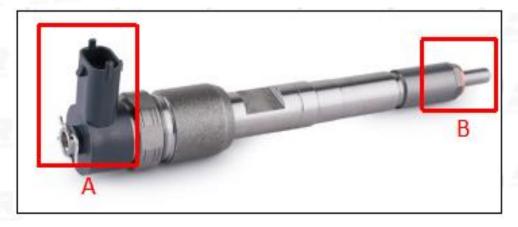

#### 2.1. 0445110824 Common Rail Diesel Injector Part Number Location

E.g.: See the common rail diesel injector part number as follows:

Pic No.3

| No. | Name                                    |  |  |  |
|-----|-----------------------------------------|--|--|--|
| Α   | Brand, logo, part number, series number |  |  |  |
| В   | Nozzle part number                      |  |  |  |