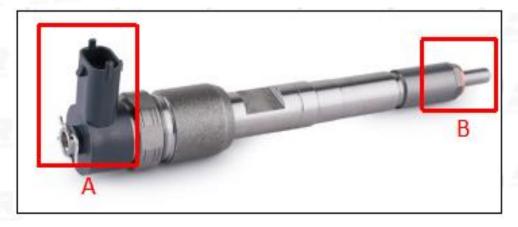

#### 2.1. 0445110822 Common Rail Diesel Injector Part Number Location

E.g.: See the common rail diesel injector part number as follows:

Pic No.3

| No. | Name                                    |
|-----|-----------------------------------------|
| Α   | Brand, logo, part number, series number |
| В   | Nozzle part number                      |