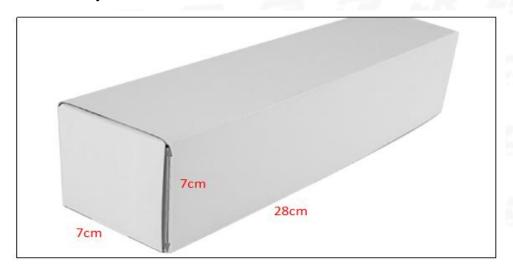

#### (2) Common Rail Diesel Injector Box Size

Pic No.1

| No. | Name                            | Common Rail Diesel Injector Package Size (cm) |
|-----|---------------------------------|-----------------------------------------------|
| 1   | Common Rail Diesel Injector Box | 28*7*7                                        |