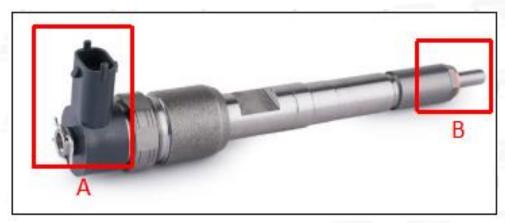

## 2.1. 0445110808 Common Rail Diesel Injector Part Number Location

E.g.: See the common rail diesel injector part number as follows:

Pic No.3

| No. | Name                                    |  |  |
|-----|-----------------------------------------|--|--|
| Α   | Brand, logo, part number, series number |  |  |
| В   | Nozzle part number                      |  |  |