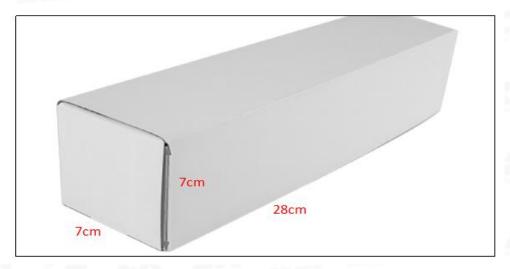

## (2) Common Rail Diesel Injector Box Size

Pic No.1

| No. | Name                            | Common Rail Diesel Injector Package Size (cm) |
|-----|---------------------------------|-----------------------------------------------|
| 1   | Common Rail Diesel Injector Box | 28*7*7                                        |