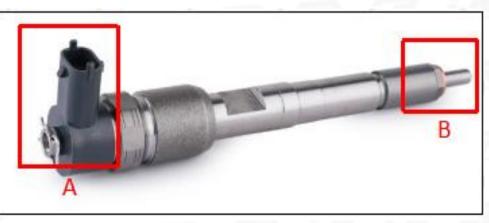

## 2. 0445110745 Common Rail Diesel Injector Technical Support 2.1. 0445110745 Common Rail Diesel Injector Part Number Location E.g.: See the common rail diesel injector part number as follows:

Pic No.3

| No. | Name                                    |
|-----|-----------------------------------------|
| А   | Brand, logo, part number, series number |
| В   | Nozzle part number                      |