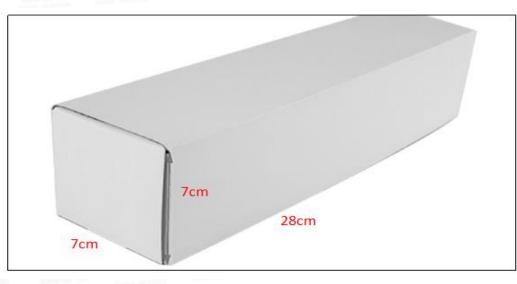

Common Rail Diesel Injector Quality: China Made New

Common Rail Diesel Injector Package Size: 28cm\*7 cm \*7 cm

Common Rail Diesel Injector Type: Common Rail Diesel Injector

Common Rail Diesel Injector MOQ: 4 Pieces

| No. | Name                            | Common Rail Diesel Injector Package Size (cm) |
|-----|---------------------------------|-----------------------------------------------|
| 1   | Common Rail Diesel Injector Box | 28*7*7                                        |