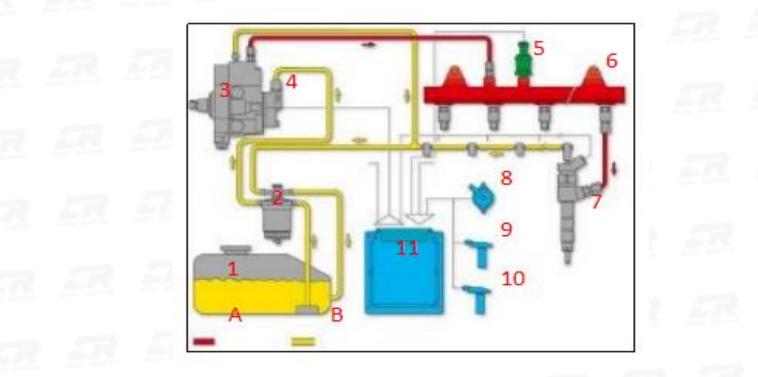

#### 2.2. 0445110745 Common Rail Diesel Injector Application Scenarios

Common rail system is an oil supply method refers to the Fuel oil from the fuel tank sucked out by the gear pump through the oil-water separator and the gear pump to Fuel fine filter, high-pressure pump, common rail pipe, and common rail diesel injector, all together with the closed-loop fuel supply system composed of sensors and ECU that completely separates the generation of injector pressure and the injector process from each other.

#### Pic No. 4

| No. | Name                  | No. | Name                           | No. | Name                           | No. | Name                         |
|-----|-----------------------|-----|--------------------------------|-----|--------------------------------|-----|------------------------------|
| 1   | Tank                  | 5   | Common Rail<br>Pressure Sensor | 9   | Engine Crankshaft<br>Sensor    | А   | High Pressure Oil<br>Circuit |
| 2   | Fuel Filter           | 6   | Common Rail Pipe               | 10  | Camshaft Sensor                | В   | Low Pressure Oil<br>Circuit  |
| 3   | High-Pressure<br>Pump | 7   | Common Rail<br>Diesel Injector | 11  | ECU Electronic<br>Control Unit | 1   | 1                            |
| 4   | Fuel Gear<br>Pump     | 8   | Accelerator Pedal              | /   | /                              | /   | /                            |