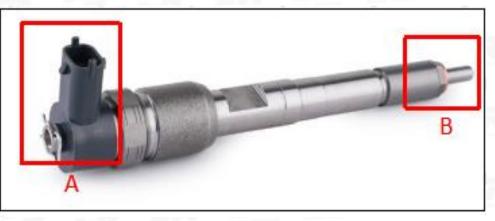

#### 2.2. 0445110735 Common Rail Diesel Injector Application Scenarios

Common rail system is an oil supply method refers to the Fuel oil from the fuel tank sucked out by the gear pump through the oil-water separator and the gear pump to Fuel fine filter, high-pressure pump, common rail pipe, and common rail diesel injector, all together with the closed-loop fuel supply system composed of sensors and ECU that completely separates the generation of injector pressure and the injector process from each other.

#### Pic No. 4

| No. | Name                  | No. | Name                           | No. | Name                           | No. | Name                         |  |  |
|-----|-----------------------|-----|--------------------------------|-----|--------------------------------|-----|------------------------------|--|--|
| 1   | Tank                  | 5   | Common Rail<br>Pressure Sensor | 9   | Engine Crankshaft<br>Sensor    | А   | High Pressure Oil<br>Circuit |  |  |
| 2   | Fuel Filter           | 6   | Common Rail Pipe               | 10  | Camshaft Sensor                | В   | Low Pressure Oil<br>Circuit  |  |  |
| 3   | High-Pressure<br>Pump | 7   | Common Rail<br>Diesel Injector | 11  | ECU Electronic<br>Control Unit | -/  |                              |  |  |
| 4   | Fuel Gear<br>Pump     | 8   | Accelerator Pedal              | /   | /                              | /   | /                            |  |  |