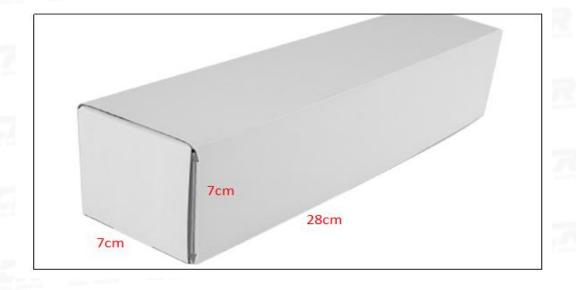

Common Rail Diesel Injector Gross Weight: 0.6kg

Common Rail Diesel Injector Quality: China Made New

Common Rail Diesel Injector Package Size: 28cm\*7 cm \*7 cm

Common Rail Diesel Injector Type: Common Rail Diesel Injector Common Rail Diesel Injector MOQ: 4 Pieces

#### (2) Common Rail Diesel Injector Box Size

| No. | Name                            | Common Rail Diesel Injector Package Size (cm) |
|-----|---------------------------------|-----------------------------------------------|
| 1   | Common Rail Diesel Injector Box | 28*7*7                                        |