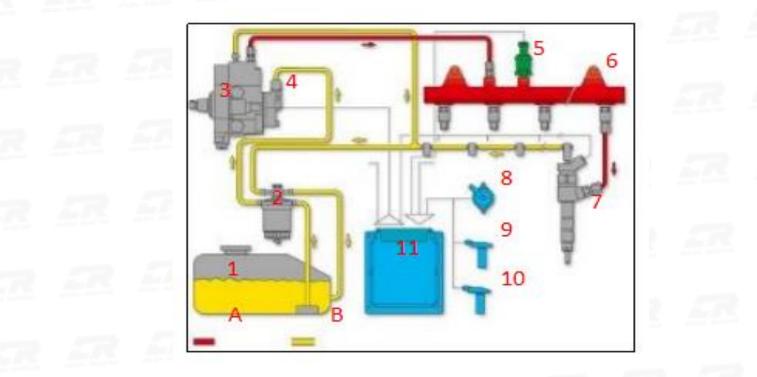

#### 2.2. 0445110719 Common Rail Diesel Injector Application Scenarios

Common rail system is an oil supply method refers to the Fuel oil from the fuel tank sucked out by the gear pump through the oil-water separator and the gear pump to Fuel fine filter, high-pressure pump, common rail pipe, and common rail diesel injector, all together with the closed-loop fuel supply system composed of sensors and ECU that completely separates the generation of injector pressure and the injector process from each other.

#### Pic No. 4

| No. | Name                  | No. | Name                           | No. | Name                           | No. | Name                         |
|-----|-----------------------|-----|--------------------------------|-----|--------------------------------|-----|------------------------------|
| 1   | Tank                  |     | Common Rail<br>Pressure Sensor | 9   | Engine Crankshaft<br>Sensor    | А   | High Pressure Oil<br>Circuit |
| 2   | Fuel Filter           | 6   | Common Rail Pipe               | 10  | Camshaft Sensor                | В   | Low Pressure Oil<br>Circuit  |
| 3   | High-Pressure<br>Pump | 7   | Common Rail<br>Diesel Injector | 11  | ECU Electronic<br>Control Unit | 1   | /                            |
| 4   | Fuel Gear<br>Pump     | 8   | Accelerator Pedal              | /   | /                              | /   | /                            |