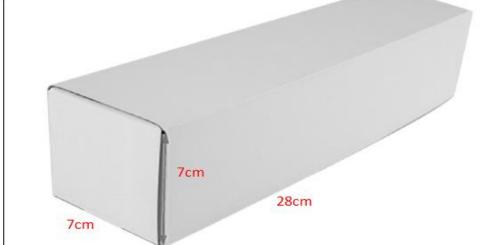

| Pic  | No.1  |
|------|-------|
| I IC | 110.1 |

|     |                                 | 11011012                                      |
|-----|---------------------------------|-----------------------------------------------|
| No. | Name                            | Common Rail Diesel Injector Package Size (cm) |
| 1   | Common Rail Diesel Injector Box | 28*7*7                                        |
|     |                                 |                                               |