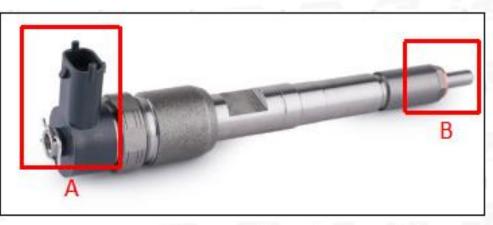

## 2. 0445110719 Common Rail Diesel Injector Technical Support 2.1. 0445110719 Common Rail Diesel Injector Part Number Location E.g.: See the common rail diesel injector part number as follows:

Pic No.3

| No. | Name                                    |
|-----|-----------------------------------------|
| А   | Brand, logo, part number, series number |
| В   | Nozzle part number                      |