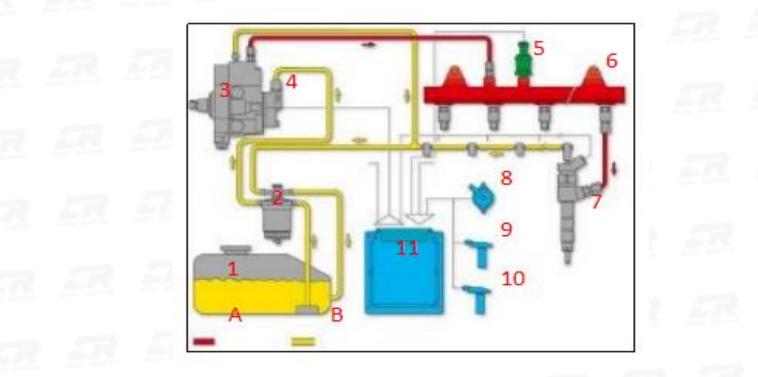

## 2.2. 0445110718 Common Rail Diesel Injector Application Scenarios

Common rail system is an oil supply method refers to the Fuel oil from the fuel tank sucked out by the gear pump through the oil-water separator and the gear pump to Fuel fine filter, high-pressure pump, common rail pipe, and common rail diesel injector, all together with the closed-loop fuel supply system composed of sensors and ECU that completely separates the generation of injector pressure and the injector process from each other.

#### Pic No. 4

| No. | Name                  | No. | Name                           | No. | Name                           | No. | Name                         |
|-----|-----------------------|-----|--------------------------------|-----|--------------------------------|-----|------------------------------|
| 1   | Tank                  | 5   | Common Rail<br>Pressure Sensor | 9   | Engine Crankshaft<br>Sensor    | А   | High Pressure Oil<br>Circuit |
| 2   | Fuel Filter           | 6   | Common Rail Pipe               | 10  | Camshaft Sensor                | В   | Low Pressure Oil<br>Circuit  |
| 3   | High-Pressure<br>Pump | 7   | Common Rail<br>Diesel Injector | 11  | ECU Electronic<br>Control Unit | 1   | 1                            |
| 4   | Fuel Gear<br>Pump     | 8   | Accelerator Pedal              | /   | /                              | /   | /                            |