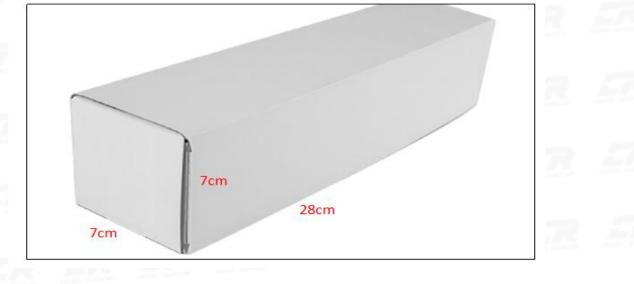

## (2) Common Rail Diesel Injector Box Size

Pic No.1

| No. | Name                            | Common Rail Diesel Injector Package Size (cm) |
|-----|---------------------------------|-----------------------------------------------|
| 1   | Common Rail Diesel Injector Box | 28*7*7                                        |