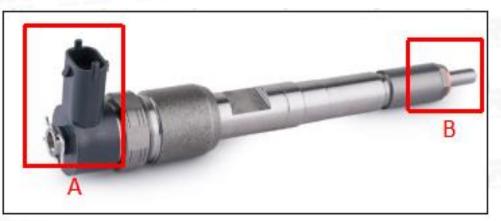

## 2. 0445110718 Common Rail Diesel Injector Technical Support 2.1. 0445110718 Common Rail Diesel Injector Part Number Location

E.g.: See the common rail diesel injector part number as follows:

#### Pic No.3

| No. | Name                                    |
|-----|-----------------------------------------|
| А   | Brand, logo, part number, series number |
| В   | Nozzle part number                      |