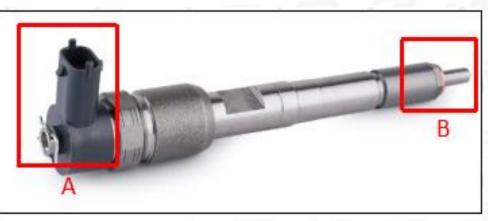

## 2. 0445110672 Common Rail Diesel Injector Technical Support 2.1. 0445110672 Common Rail Diesel Injector Part Number Location E.g.: See the common rail diesel injector part number as follows:

Pic No.3

| No. | Name                                    |  |  |
|-----|-----------------------------------------|--|--|
| А   | Brand, logo, part number, series number |  |  |
| В   | Nozzle part number                      |  |  |