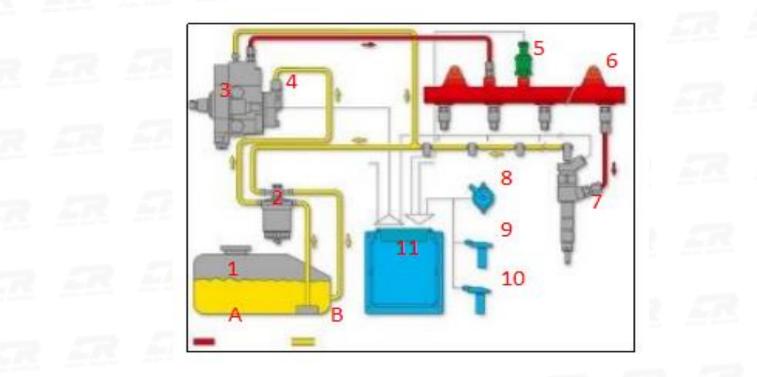

#### 2.2. 0445110672 Common Rail Diesel Injector Application Scenarios

Common rail system is an oil supply method refers to the Fuel oil from the fuel tank sucked out by the gear pump through the oil-water separator and the gear pump to Fuel fine filter, high-pressure pump, common rail pipe, and common rail diesel injector, all together with the closed-loop fuel supply system composed of sensors and ECU that completely separates the generation of injector pressure and the injector process from each other.

#### Pic No. 4

| No. | Name                  | No. | Name                           | No. | Name                           | No. | Name                         |  |
|-----|-----------------------|-----|--------------------------------|-----|--------------------------------|-----|------------------------------|--|
| 1   | Tank                  | 5   | Common Rail<br>Pressure Sensor | 9   | Engine Crankshaft<br>Sensor    | А   | High Pressure Oil<br>Circuit |  |
| 2   | Fuel Filter           | 6   | Common Rail Pipe               | 10  | Camshaft Sensor                | В   | Low Pressure Oil<br>Circuit  |  |
| 3   | High-Pressure<br>Pump | 7   | Common Rail<br>Diesel Injector | 11  | ECU Electronic<br>Control Unit | -/  |                              |  |
| 4   | Fuel Gear<br>Pump     | 8   | Accelerator Pedal              | /   | /                              | /   | /                            |  |