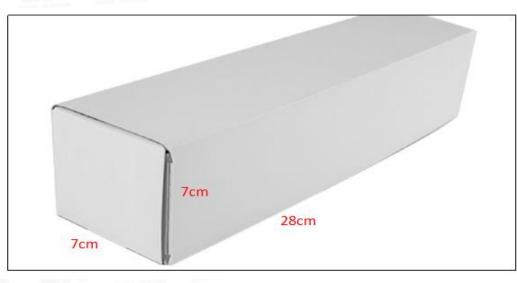

| No. | Name                            | Common Rail Diesel Injector Package Size (cm) |
|-----|---------------------------------|-----------------------------------------------|
| 1   | Common Rail Diesel Injector Box | 28*7*7                                        |