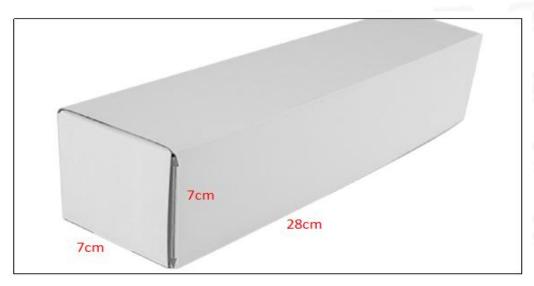

#### (2) Common Rail Diesel Injector Box Size

Pic No.1

| No. | Name                            | Common Rail Diesel Injector Package Size (cm) |
|-----|---------------------------------|-----------------------------------------------|
| 1   | Common Rail Diesel Injector Box | 28*7*7                                        |