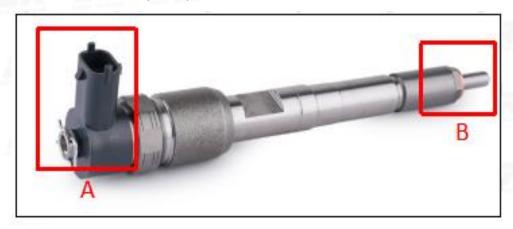

#### 2.1. 0445110631 Common Rail Diesel Injector Part Number Location

E.g.: See the common rail diesel injector part number as follows:

Pic No.3

| No. | Name                                    |
|-----|-----------------------------------------|
| Α   | Brand, logo, part number, series number |
| В   | Nozzle part number                      |