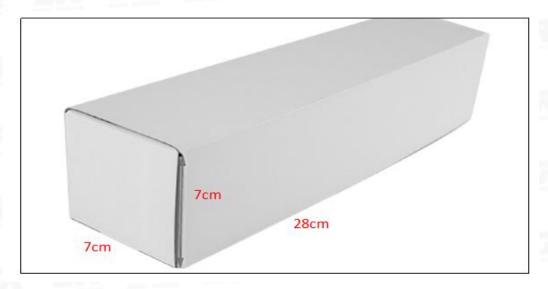

# (2) Common Rail Diesel Injector Box Size

Pic No.1

| No. | Name                            | Common Rail Diesel Injector Package Size (cm) |  |  |  |
|-----|---------------------------------|-----------------------------------------------|--|--|--|
| 1   | Common Rail Diesel Injector Box | 28*7*7                                        |  |  |  |