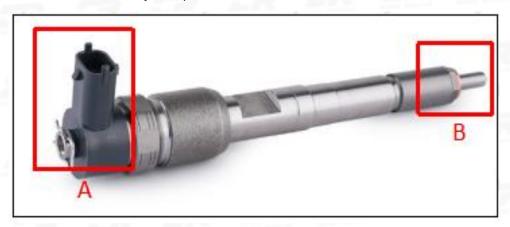

# 2.1. 0445110626 Common Rail Diesel Injector Part Number Location

E.g.: See the common rail diesel injector part number as follows:

Pic No.3

| No. | Name                                    |  |  |
|-----|-----------------------------------------|--|--|
| Α   | Brand, logo, part number, series number |  |  |
| В   | Nozzle part number                      |  |  |