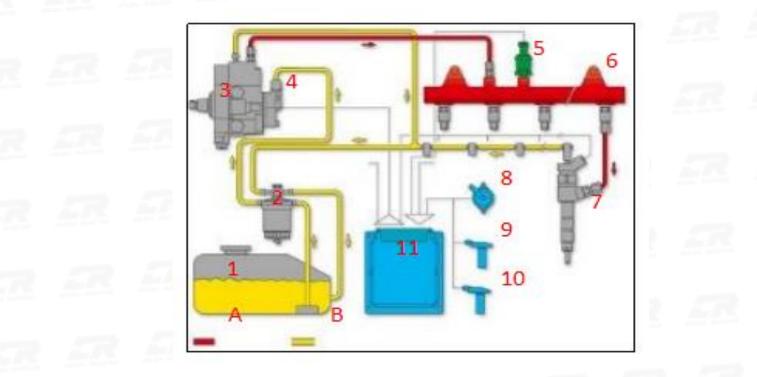

## 2.2. 0445110585 Common Rail Diesel Injector Application Scenarios

Common rail system is an oil supply method refers to the Fuel oil from the fuel tank sucked out by the gear pump through the oil-water separator and the gear pump to Fuel fine filter, high-pressure pump, common rail pipe, and common rail diesel injector, all together with the closed-loop fuel supply system composed of sensors and ECU that completely separates the generation of injector pressure and the injector process from each other.

#### Pic No. 4

| No. | Name                  | No. | Name                           | No. | Name                           | No. | Name                         |  |  |
|-----|-----------------------|-----|--------------------------------|-----|--------------------------------|-----|------------------------------|--|--|
| 1   | Tank                  | 5   | Common Rail<br>Pressure Sensor | 9   | Engine Crankshaft<br>Sensor    | А   | High Pressure Oil<br>Circuit |  |  |
| 2   | Fuel Filter           | 6   | Common Rail Pipe               | 10  | Camshaft Sensor                | В   | Low Pressure Oil<br>Circuit  |  |  |
| 3   | High-Pressure<br>Pump | 7   | Common Rail<br>Diesel Injector | 11  | ECU Electronic<br>Control Unit | -/  |                              |  |  |
| 4   | Fuel Gear<br>Pump     | 8   | Accelerator Pedal              | /   | /                              | /   | /                            |  |  |