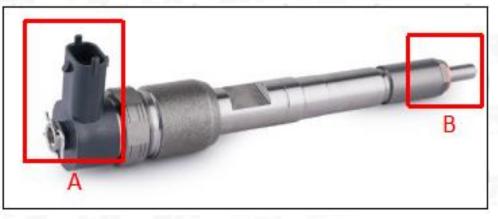

## 2. 0445110585 Common Rail Diesel Injector Technical Support 2.1. 0445110585 Common Rail Diesel Injector Part Number Location

E.g.: See the common rail diesel injector part number as follows:

| Pic No.3 |                                         |  |  |  |  |
|----------|-----------------------------------------|--|--|--|--|
| No.      | Name                                    |  |  |  |  |
| Α        | Brand, logo, part number, series number |  |  |  |  |
| В        | Nozzle part number                      |  |  |  |  |