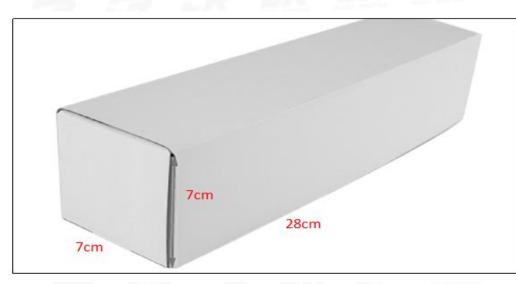

## (2) Common Rail Diesel Injector Box Size

|     | dist. |                                 | Pic No.1                                      |  |
|-----|-------|---------------------------------|-----------------------------------------------|--|
| No. |       | Name                            | Common Rail Diesel Injector Package Size (cm) |  |
|     | 1     | Common Rail Diesel Injector Box | 28*7*7                                        |  |