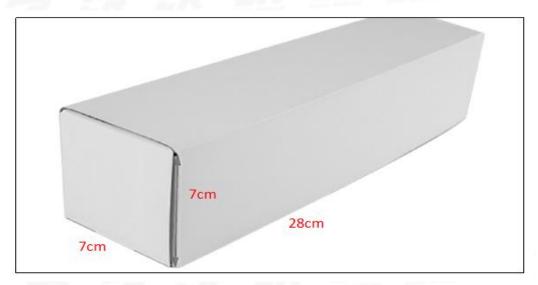

#### (2) Common Rail Diesel Injector Box Size

Pic No.1

| No. | Name                            | Common Rail Diesel Injector Package Size (cm) |
|-----|---------------------------------|-----------------------------------------------|
| 1   | Common Rail Diesel Injector Box | 28*7*7                                        |