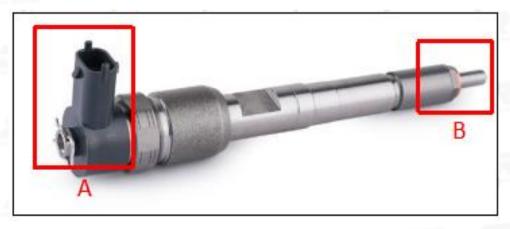

#### 2.1. 0445110533 Common Rail Diesel Injector Part Number Location

E.g.: See the common rail diesel injector part number as follows:

Pic No.3

| No. | Name                                    |  |  |
|-----|-----------------------------------------|--|--|
| A   | Brand, logo, part number, series number |  |  |
| В   | Nozzle part number                      |  |  |