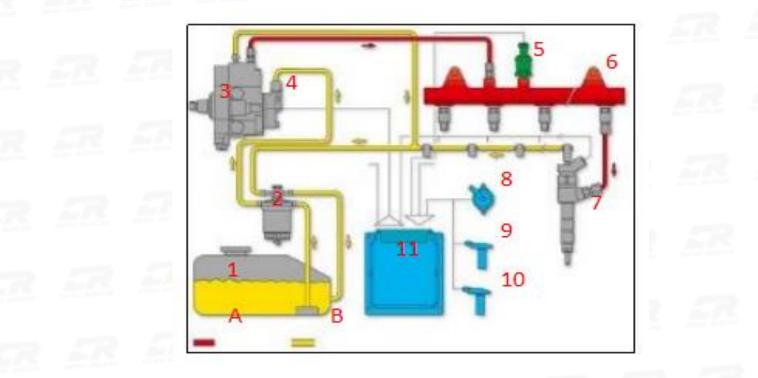

#### 2.2. 0445110524 Common Rail Diesel Injector Application Scenarios

Common rail system is an oil supply method refers to the Fuel oil from the fuel tank sucked out by the gear pump through the oil-water separator and the gear pump to Fuel fine filter, high-pressure pump, common rail pipe, and common rail diesel injector, all together with the closed-loop fuel supply system composed of sensors and ECU that completely separates the generation of injector pressure and the injector process from each other.

#### Pic No. 4

| No. | Name                  | No. | Name                           | No. | Name                           | No. | Name                         |
|-----|-----------------------|-----|--------------------------------|-----|--------------------------------|-----|------------------------------|
| 1   | Tank                  | 5   | Common Rail<br>Pressure Sensor | 9   | Engine Crankshaft<br>Sensor    | А   | High Pressure Oil<br>Circuit |
| 2   | Fuel Filter           | 6   | Common Rail Pipe               | 10  | Camshaft Sensor                | В   | Low Pressure Oil<br>Circuit  |
| 3   | High-Pressure<br>Pump | 7   | Common Rail<br>Diesel Injector | 11  | ECU Electronic<br>Control Unit | 1   | 1                            |
| 4   | Fuel Gear<br>Pump     | 8   | Accelerator Pedal              | /   | /                              | /   | /                            |