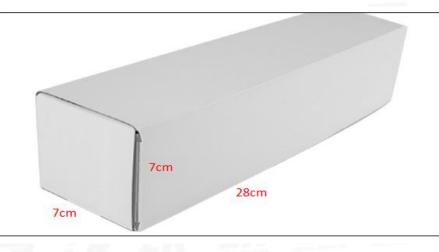

#### (2) Common Rail Diesel Injector Box Size

#### Pic No.1

| No. | Name                            | Common Rail Diesel Injector Package Size (cm) |
|-----|---------------------------------|-----------------------------------------------|
| 1   | Common Rail Diesel Injector Box | 28*7*7                                        |