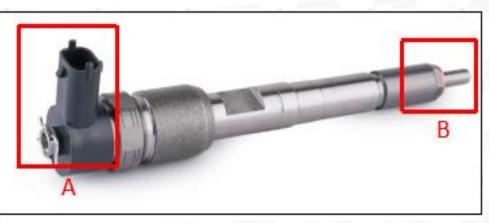

# 2. 0445110524 Common Rail Diesel Injector Technical Support 2.1. 0445110524 Common Rail Diesel Injector Part Number Location E.g.: See the common rail diesel injector part number as follows:

Pic No.3

| No. | Name                                    |
|-----|-----------------------------------------|
| А   | Brand, logo, part number, series number |
| В   | Nozzle part number                      |