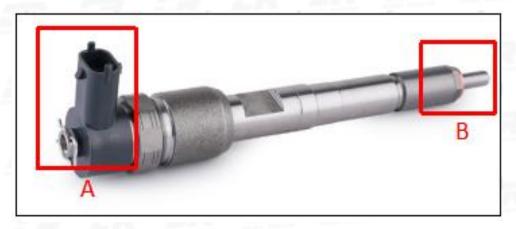

#### 2.1. 0445110502 Common Rail Diesel Injector Part Number Location

E.g.: See the common rail diesel injector part number as follows:

Pic No.3

| No. | Name                                    |  |  |
|-----|-----------------------------------------|--|--|
| Α   | Brand, logo, part number, series number |  |  |
| В   | Nozzle part number                      |  |  |