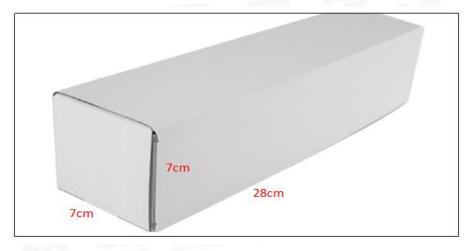

#### (2) Common Rail Diesel Injector Box Size

Pic No.1

| No. | Name                                   | Common Rail Diesel Injector Package Size (cm) |
|-----|----------------------------------------|-----------------------------------------------|
| 1   | <b>Common Rail Diesel Injector Box</b> | 28*7*7                                        |