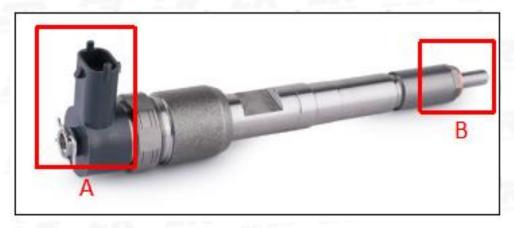

#### 2.1. 0445110496 Common Rail Diesel Injector Part Number Location

E.g.: See the common rail diesel injector part number as follows:

Pic No.3

| No. | Name                                    |
|-----|-----------------------------------------|
| Α   | Brand, logo, part number, series number |
| В   | Nozzle part number                      |