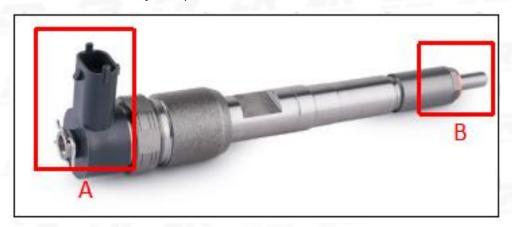

#### 2.1. 0445110457 Common Rail Diesel Injector Part Number Location

E.g.: See the common rail diesel injector part number as follows:

Pic No.3

| No. | Name                                    |
|-----|-----------------------------------------|
| Α   | Brand, logo, part number, series number |
| В   | Nozzle part number                      |