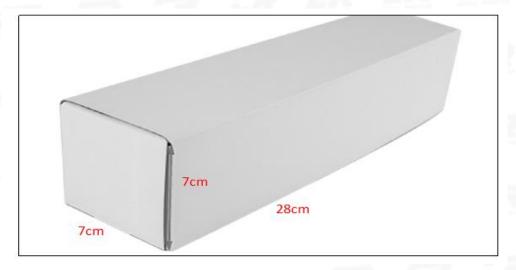

#### (2) Common Rail Diesel Injector Box Size

Pic No.1

| No. | Name                            | Common Rail Diesel Injector Package Size (cm) |
|-----|---------------------------------|-----------------------------------------------|
| 1   | Common Rail Diesel Injector Box | 28*7*7                                        |