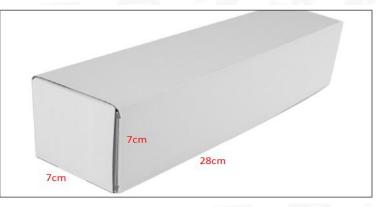

#### 1.6. 0445110447 Common Rail Diesel Injector Packing List and Package Size

#### (2) Common Rail Diesel Injector Box Size

| No. | Name                            | Common Rail Diesel Injector Package Size (cm) |  |  |  |  |
|-----|---------------------------------|-----------------------------------------------|--|--|--|--|
| 1   | Common Rail Diesel Injector Box | 28*7*7                                        |  |  |  |  |
|     |                                 |                                               |  |  |  |  |