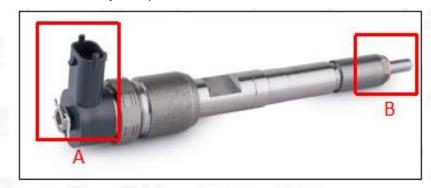

manual.

12 Common rail diesel injector failure caused by failure to replace consumable parts as specified in the vehicle engine maintenance manual.

13 Common rail diesel injector failure caused by not complying with the intake system fit clearance and exhaust system fit clearance requirements specified in the vehicle engine maintenance manual.

14 Failure to replace the consumable parts and the fitting clearance of the oil inlet system pipeline and the common rail diesel injector connection in accordance with the fuel intake system specified in the vehicle engine maintenance manual.



#### 2. 0445110447 Common Rail Diesel Injector Technical Support

#### 2.1. 0445110447 Common Rail Diesel Injector Part Number Location

E.g.: See the common rail diesel injector part number as follows:



| Pic No.3 |  |
|----------|--|
|----------|--|

| No. | Name                                    |
|-----|-----------------------------------------|
| Α   | Brand, logo, part number, series number |
| В   | Nozzle part number                      |

#### 2.2. 0445110447 Common Rail Diesel Injector Application Scenarios

Common rail system is an oil supply method refers to the fuel oil from the fuel tank sucked out by the gear pump through the oil-water separator and the gear pump to Fuel fine filter, high-pressure pump, common rail pipe, and common rail diesel injector, all together with the closed-loop fuel supply system composed of sensors and ECU that completely separates the generation of injector pressure and the injector process from each other.



| Pic No. 4 |             |     |