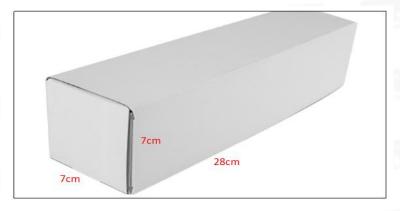

#### (2) Common Rail Diesel Injector Box Size

Pic No.1

| No. | Name                            | Common Rail Diesel Injector Package Size (cm) |  |  |  |
|-----|---------------------------------|-----------------------------------------------|--|--|--|
| 1   | Common Rail Diesel Injector Box | 28*7*7                                        |  |  |  |