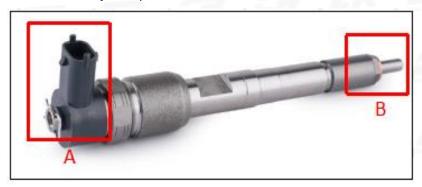

#### 2.1. 0445110444 Common Rail Diesel Injector Part Number Location

E.g.: See the common rail diesel injector part number as follows:

Pic No.3

| No. | Name                                    |  |  |
|-----|-----------------------------------------|--|--|
| Α   | Brand, logo, part number, series number |  |  |
| В   | Nozzle part number                      |  |  |