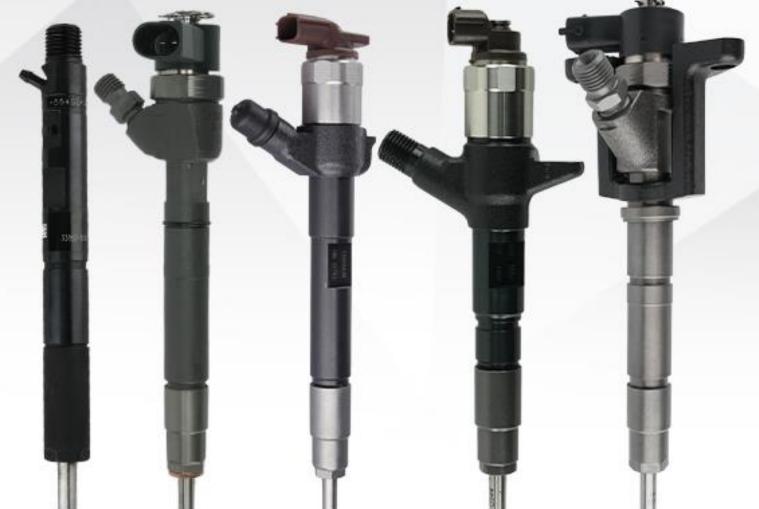

# **COMMON RAIL** DIESEL INJECTOR

○ 0445110 0445120 320D

0445110432 Common Rail Diesel Injector Technical File SKU: G1W20445110432

o G2 G3 G4 E1 E3 CR C7 C9 M11 N14

# 0445110432 Common Rail Diesel Injector Technical File