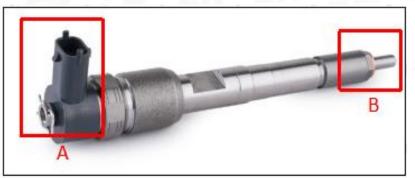

#### 2.1. 0445110432 Common Rail Diesel Injector Part Number Location

E.g.: See the common rail diesel injector part number as follows:

Pic No.3

| No. | Name                                    |  |  |  |
|-----|-----------------------------------------|--|--|--|
| А   | Brand, logo, part number, series number |  |  |  |
| В   | Nozzle part number                      |  |  |  |