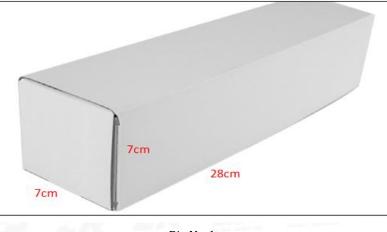

#### (2) Common Rail Diesel Injector Box Size

|   |     | Pic N | No.1                                          |
|---|-----|-------|-----------------------------------------------|
| 1 | No. | Name  | Common Rail Diesel Injector Package Size (cm) |

Website : www.commonraildieselinjector.com © 2025 www.commonraildieselinjector.com

Common Rail Diesel Injector Box

28\*7\*7