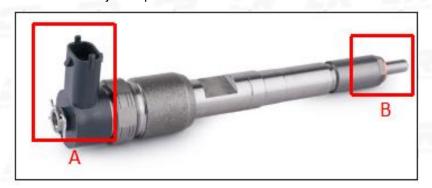

# 2.1. 0445110423 Common Rail Diesel Injector Part Number Location

E.g.: See the common rail diesel injector part number as follows:

Pic No.3

| No. | Name                                    |  |  |  |  |
|-----|-----------------------------------------|--|--|--|--|
| Α   | Brand, logo, part number, series number |  |  |  |  |
| В   | Nozzle part number                      |  |  |  |  |