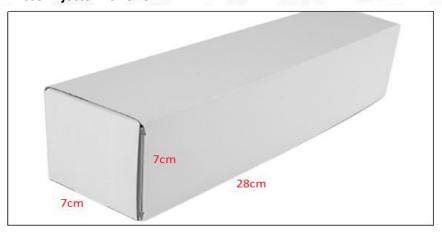

# (2) Common Rail Diesel Injector Box Size

Pic No.1

| No. | Name                            | Common Rail Diesel Injector Package Size (cm) |
|-----|---------------------------------|-----------------------------------------------|
| 1   | Common Rail Diesel Injector Box | 28*7*7                                        |