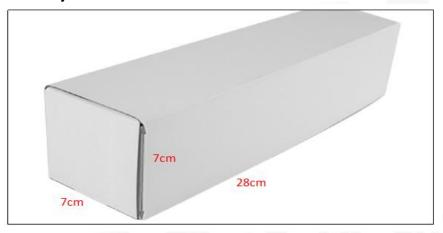

#### (2) Common Rail Diesel Injector Box Size

Pic No.1

| No. | Name                            | Common Rail Diesel Injector Package Size (cm) |
|-----|---------------------------------|-----------------------------------------------|
| 1   | Common Rail Diesel Injector Box | 28*7*7                                        |