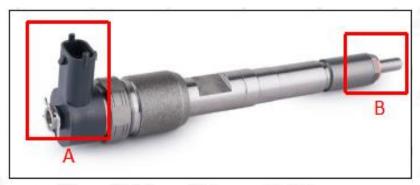

#### 2.1. 0445110417 Common Rail Diesel Injector Part Number Location

E.g.: See the common rail diesel injector part number as follows:

Pic No.3

| No. | Name                                    |  |  |
|-----|-----------------------------------------|--|--|
| Α   | Brand, logo, part number, series number |  |  |
| В   | Nozzle part number                      |  |  |