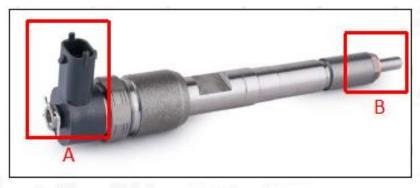

#### 2.1. 0445110409 Common Rail Diesel Injector Part Number Location

E.g.: See the common rail diesel injector part number as follows:

Pic No.3

| No. | Name                                    |  |  |
|-----|-----------------------------------------|--|--|
| Α   | Brand, logo, part number, series number |  |  |
| В   | Nozzle part number                      |  |  |