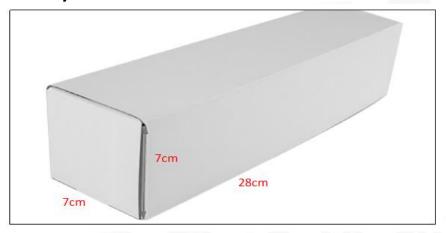

#### (2) Common Rail Diesel Injector Box Size

Pic No.1

| No. | Name                            | Common Rail Diesel Injector Package Size (cm) |  |  |  |
|-----|---------------------------------|-----------------------------------------------|--|--|--|
| 1   | Common Rail Diesel Injector Box | 28*7*7                                        |  |  |  |