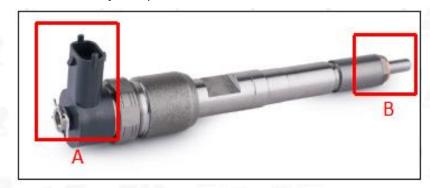

#### 2.1. 0445110407 Common Rail Diesel Injector Part Number Location

E.g.: See the common rail diesel injector part number as follows:

| Pic No.3 |                                         |  |  |  |  |
|----------|-----------------------------------------|--|--|--|--|
| No.      | Name                                    |  |  |  |  |
| Α        | Brand, logo, part number, series number |  |  |  |  |
| В        | Nozzle part number                      |  |  |  |  |