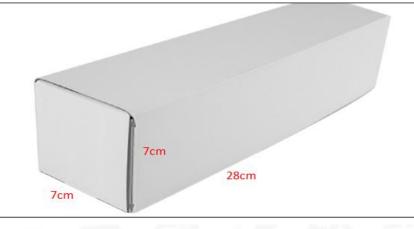

#### (2) Common Rail Diesel Injector Box Size

| No. | Name                            | Common Rail Diesel Injector Package Size (cm) |
|-----|---------------------------------|-----------------------------------------------|
| 1   | Common Rail Diesel Injector Box | 28*7*7                                        |