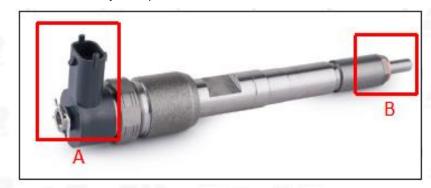

## 2.1. 0445110404 Common Rail Diesel Injector Part Number Location

E.g.: See the common rail diesel injector part number as follows:

| Pic N | 0.3 |  |
|-------|-----|--|
|       |     |  |

| NO. | Name                                    |
|-----|-----------------------------------------|
| А   | Brand, logo, part number, series number |
| В   | Nozzle part number                      |