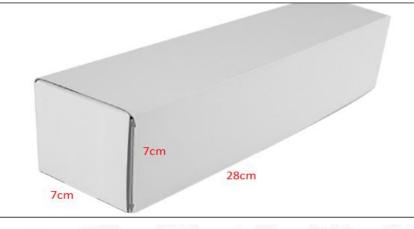

## (2) Common Rail Diesel Injector Box Size

| No. | Name                            | Common Rail Diesel Injector Package Size (cm) |
|-----|---------------------------------|-----------------------------------------------|
| 1   | Common Rail Diesel Injector Box | 28*7*7                                        |