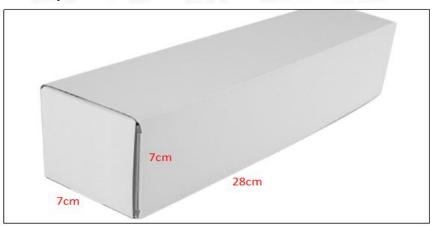

#### (2) Common Rail Diesel Injector Box Size

Pic No.1

| N | lo. | Name                            | Common Rail Diesel Injector Package Size (cm) |
|---|-----|---------------------------------|-----------------------------------------------|
| 1 | 1   | Common Rail Diesel Injector Box | 28*7*7                                        |