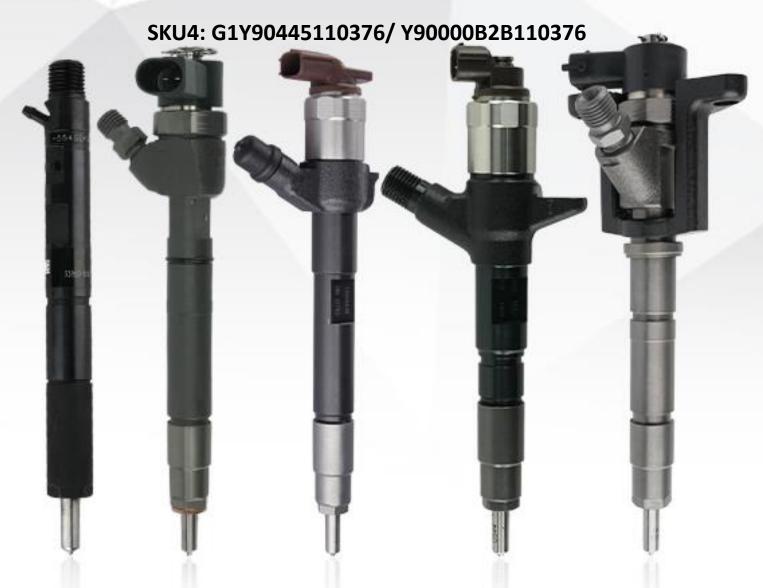

#### 1.1. 0445110376 Common Rail Diesel Injector Basic Information

| Title | 0445110376 Common Rail Diesel Injector China Made New |
|-------|-------------------------------------------------------|
| SKU1  | G1W20445110376                                        |
| SKU2  | G1S80445110376                                        |
| SKU3  | DGH130445110376                                       |
| SKU4  | G1Y90445110376/ Y90000B2B110376                       |