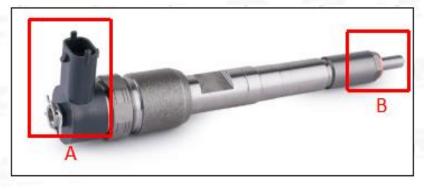

#### 2.1. 0445110376 Common Rail Diesel Injector Part Number Location

E.g.: See the common rail diesel injector part number as follows:

Pic No.3

| No. | Name                                    |
|-----|-----------------------------------------|
| Α   | Brand, logo, part number, series number |
| В   | Nozzle part number                      |