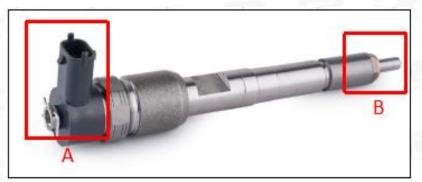

# 2. 0445110369 Common Rail Diesel Injector Technical Support

2.1. 0445110369 Common Rail Diesel Injector Part Number Location

E.g.: See the common rail diesel injector part number as follows:

Pic No.3

|   | No. | Name                                    |
|---|-----|-----------------------------------------|
|   | Α   | Brand, logo, part number, series number |
| 1 | В   | Nozzle part number                      |