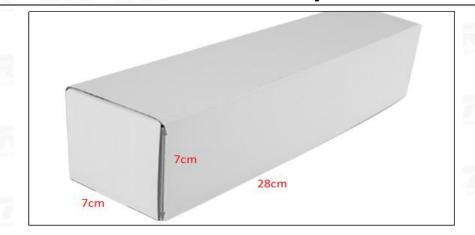

(2) Common Rail Diesel Injector Box Size

Pic No.1

| No. | Name                            | Common Rail Diesel Injector Package Size (cm) |
|-----|---------------------------------|-----------------------------------------------|
| 1   | Common Rail Diesel Injector Box | 28*7*7                                        |