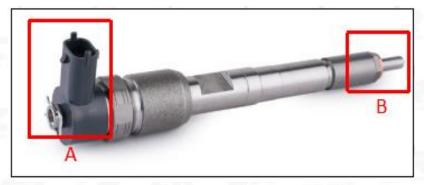

## 2.1. 0445110365 Common Rail Diesel Injector Part Number Location

E.g.: See the common rail diesel injector part number as follows:

| Pic | Ν | 0. | 3 |
|-----|---|----|---|
| Pic | Ν | 0. | 3 |

| - | No. | Name                                    |  |  |
|---|-----|-----------------------------------------|--|--|
|   | Α   | Brand, logo, part number, series number |  |  |
| 2 | В   | Nozzle part number                      |  |  |