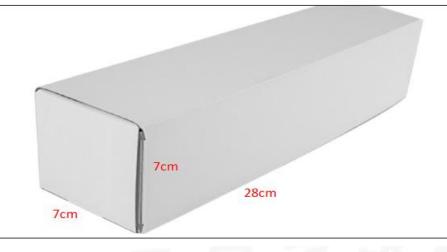

# (2) Common Rail Diesel Injector Box Size

Website : www.commonraildieselinjector.com

© 2025 www.commonraildieselinjector.com

| Pic No.1 |
|----------|
|----------|

| No. | Name                            | Common Rail Diesel Injector Package Size (cm) |
|-----|---------------------------------|-----------------------------------------------|
| 1   | Common Rail Diesel Injector Box | 28*7*7                                        |