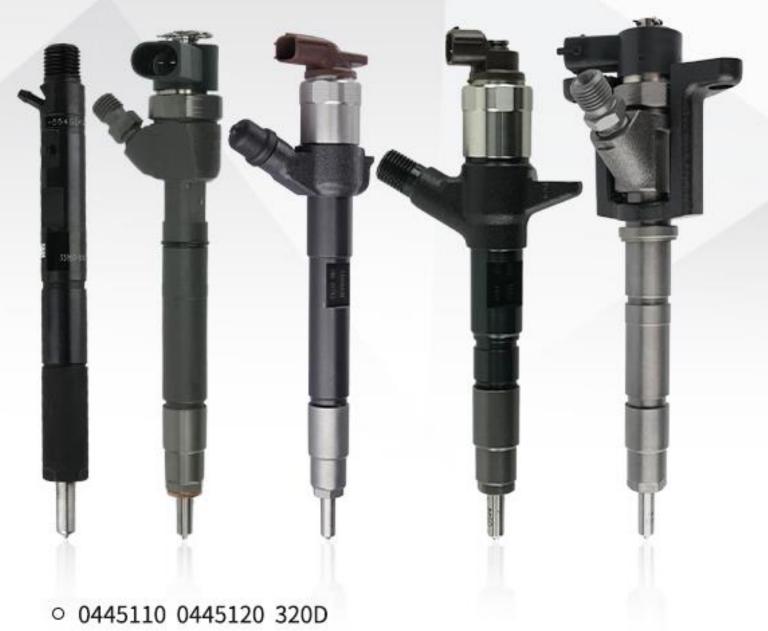

| No.   | 1                                  | 2                           | 3                                                                                                                                                                                                                                                                                                                                                                                                                                                                                                                                                                                                                                                                                                                                                                                                                                                                                                                                                                                                                                                                                                                                                                                                                                                                                                                                                                                                                                                                                                                                                                                                                                                                                                                                                                                                                                                                                                                                                                                                                                                                                                                                                                                                                                                                                                                                                                                                                                                                                                                                                                                                                                                                                                           |  |  |  |
|-------|------------------------------------|-----------------------------|-------------------------------------------------------------------------------------------------------------------------------------------------------------------------------------------------------------------------------------------------------------------------------------------------------------------------------------------------------------------------------------------------------------------------------------------------------------------------------------------------------------------------------------------------------------------------------------------------------------------------------------------------------------------------------------------------------------------------------------------------------------------------------------------------------------------------------------------------------------------------------------------------------------------------------------------------------------------------------------------------------------------------------------------------------------------------------------------------------------------------------------------------------------------------------------------------------------------------------------------------------------------------------------------------------------------------------------------------------------------------------------------------------------------------------------------------------------------------------------------------------------------------------------------------------------------------------------------------------------------------------------------------------------------------------------------------------------------------------------------------------------------------------------------------------------------------------------------------------------------------------------------------------------------------------------------------------------------------------------------------------------------------------------------------------------------------------------------------------------------------------------------------------------------------------------------------------------------------------------------------------------------------------------------------------------------------------------------------------------------------------------------------------------------------------------------------------------------------------------------------------------------------------------------------------------------------------------------------------------------------------------------------------------------------------------------------------------|--|--|--|
| Image |                                    | O.                          | а<br>14 (м. н. т.<br>14 (м. н. т.<br>14 (м. т.)<br>14 ( |  |  |  |
| Name  | Common Rail Diesel Injector Nozzle | Common Rail Diesel Injector | Common Rail Diesel Injector Box                                                                                                                                                                                                                                                                                                                                                                                                                                                                                                                                                                                                                                                                                                                                                                                                                                                                                                                                                                                                                                                                                                                                                                                                                                                                                                                                                                                                                                                                                                                                                                                                                                                                                                                                                                                                                                                                                                                                                                                                                                                                                                                                                                                                                                                                                                                                                                                                                                                                                                                                                                                                                                                                             |  |  |  |
| Name  | Engraving                          | Solenoid Valve Engraving    | And Label                                                                                                                                                                                                                                                                                                                                                                                                                                                                                                                                                                                                                                                                                                                                                                                                                                                                                                                                                                                                                                                                                                                                                                                                                                                                                                                                                                                                                                                                                                                                                                                                                                                                                                                                                                                                                                                                                                                                                                                                                                                                                                                                                                                                                                                                                                                                                                                                                                                                                                                                                                                                                                                                                                   |  |  |  |