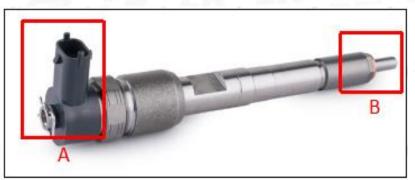

#### 2.1. 0445110361 Common Rail Diesel Injector Part Number Location

E.g.: See the common rail diesel injector part number as follows:

Pic No.3

|   | No. | Name                                    |
|---|-----|-----------------------------------------|
| 1 | Α   | Brand, logo, part number, series number |
|   | В   | Nozzle part number                      |