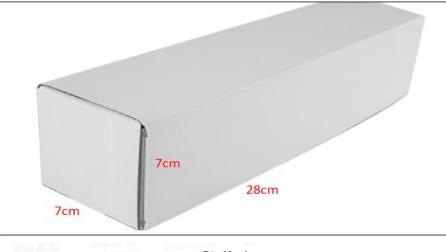

#### (2) Common Rail Diesel Injector Box Size

Common Rail Diesel Injector Box

#### 28\*7\*7