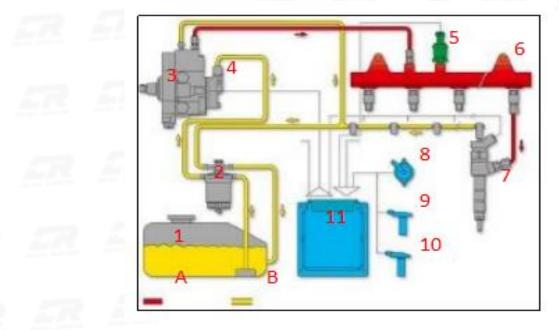

# 2.2. 0445110356 Common Rail Diesel Injector Application Scenarios

Common rail system is an oil supply method refers to the fuel oil from the fuel tank sucked out by the gear pump through the oil-water separator and the gear pump to Fuel fine filter, high-pressure pump, common rail pipe, and common rail diesel injector, all together with the closed-loop fuel supply system composed of sensors and ECU that completely separates the generation of injector pressure and the injector process from each other.

Website : www.commonraildieselinjector.com © 2025 www.commonraildieselinjector.com

| No. | Name                  | No. | Name                           | No. | Name                           | No. | Name                                  |
|-----|-----------------------|-----|--------------------------------|-----|--------------------------------|-----|---------------------------------------|
| 1   | Tank                  | 5   | Common Rail<br>Pressure Sensor | 9   | Engine Crankshaft<br>Sensor    | А   | High Pressure Oil<br>Circuit          |
| 2   | Fuel Filter           | 6   | Common Rail Pipe               | 10  | Camshaft Sensor                | В   | Low Pressure Oil<br>Circuit           |
| 3   | High-Pressure<br>Pump | 7   | Common Rail<br>Diesel Injector | 11  | ECU Electronic<br>Control Unit | 1   | · · · · · · · · · · · · · · · · · · · |
| 4   | Fuel Gear<br>Pump     | 8   | Accelerator Pedal              | 1   | /                              | /   | 1                                     |