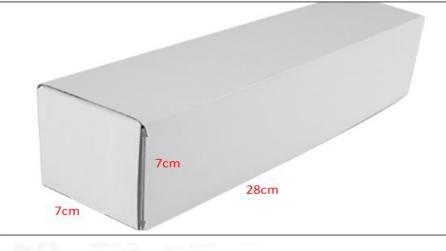

Common Rail Diesel Injector Quality: China Made New

Common Rail Diesel Injector Package Size: 28cm\*7 cm \*7 cm

Common Rail Diesel Injector Type: Common Rail Diesel Injector

Common Rail Diesel Injector MOQ: 4 Pieces

# (2) Common Rail Diesel Injector Box Size

Common Rail Diesel Injector Box

28\*7\*7