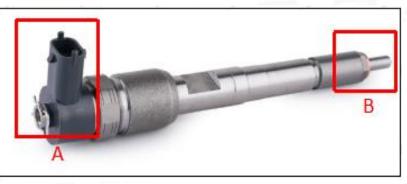

# 2. 0445110356 Common Rail Diesel Injector Technical Support

2.1. 0445110356 Common Rail Diesel Injector Part Number Location

E.g.: See the common rail diesel injector part number as follows:

#### Pic No.3

| No. | Name                                    |  |  |  |  |  |
|-----|-----------------------------------------|--|--|--|--|--|
| A   | Brand, logo, part number, series number |  |  |  |  |  |
| В   | Nozzle part number                      |  |  |  |  |  |