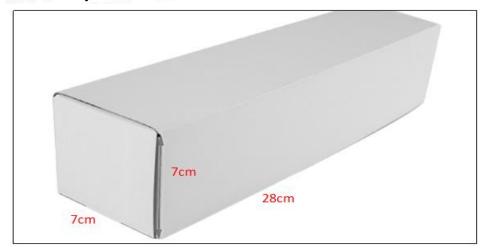

#### (2) Common Rail Diesel Injector Box Size

Pic No.1

| No. | Name                            | Common Rail Diesel Injector Package Size (cm) |  |  |  |  |  |
|-----|---------------------------------|-----------------------------------------------|--|--|--|--|--|
| 1   | Common Rail Diesel Injector Box | 28*7*7                                        |  |  |  |  |  |