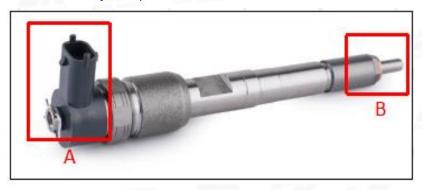

#### 2.1. 0445110351 Common Rail Diesel Injector Part Number Location

E.g.: See the common rail diesel injector part number as follows:

Pic No.3

| No. | Name                                    |  |  |  |
|-----|-----------------------------------------|--|--|--|
| Α   | Brand, logo, part number, series number |  |  |  |
| В   | Nozzle part number                      |  |  |  |