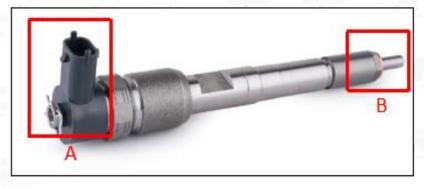

#### 2.1. 0445110329 Common Rail Diesel Injector Part Number Location

E.g.: See the common rail diesel injector part number as follows:

Pic No.3

| No. | Name                                    |  |  |
|-----|-----------------------------------------|--|--|
| Α   | Brand, logo, part number, series number |  |  |
| В   | Nozzle part number                      |  |  |