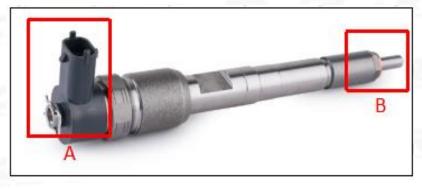

#### 2.1. 0445110326 Common Rail Diesel Injector Part Number Location

E.g.: See the common rail diesel injector part number as follows:

Pic No.3

| No. | Name                                    |  |  |  |
|-----|-----------------------------------------|--|--|--|
| Α   | Brand, logo, part number, series number |  |  |  |
| В   | Nozzle part number                      |  |  |  |