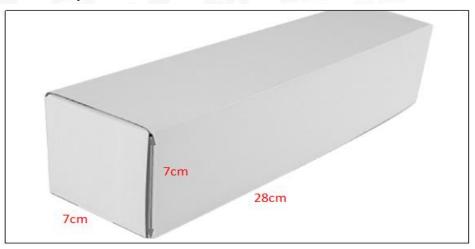

#### **Common Rail Diesel Injector Box Size**

Pic No.1

| No. | Name                            | Common Rail Diesel Injector Package Size (cm) |
|-----|---------------------------------|-----------------------------------------------|
| 1   | Common Rail Diesel Injector Box | 28*7*7                                        |