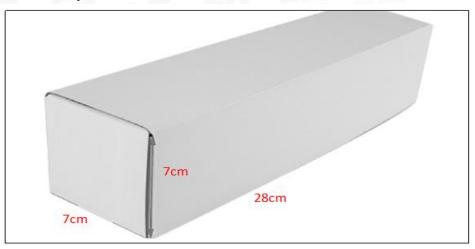

#### **Common Rail Diesel Injector Box Size**

Pic No.1

| N | lo. | Name                            | Common Rail Diesel Injector Package Size (cm) |  |  |  |  |
|---|-----|---------------------------------|-----------------------------------------------|--|--|--|--|
|   | 1   | Common Rail Diesel Injector Box | 28*7*7                                        |  |  |  |  |