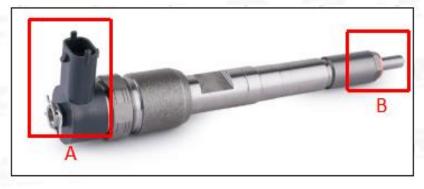

#### 2.1. 0445110318 Common Rail Diesel Injector Part Number Location

E.g.: See the common rail diesel injector part number as follows:

Pic No.3

| No. | Name                                    |
|-----|-----------------------------------------|
| Α   | Brand, logo, part number, series number |
| В   | Nozzle part number                      |