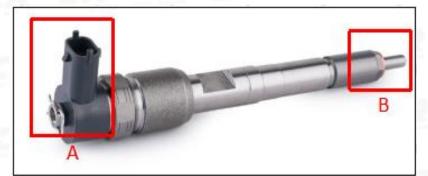

#### 2.1. 0445110309 Common Rail Diesel Injector Part Number Location

E.g.: See the common rail diesel injector part number as follows:

#### Pic No.3

| No. | Name                                    |
|-----|-----------------------------------------|
| Α   | Brand, logo, part number, series number |
| В   | Nozzle part number                      |