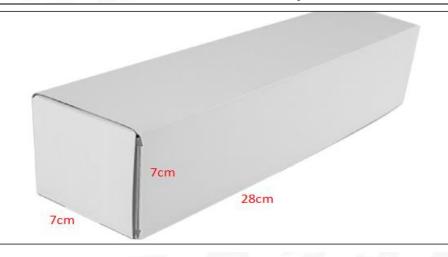

(2) Common Rail Diesel Injector Box Size

Website : www.commonraildieselinjector.com

#### Pic No.1

| No. | Name                            | Common Rail Diesel Injector Package Size (cm) |
|-----|---------------------------------|-----------------------------------------------|
| 1   | Common Rail Diesel Injector Box | 28*7*7                                        |