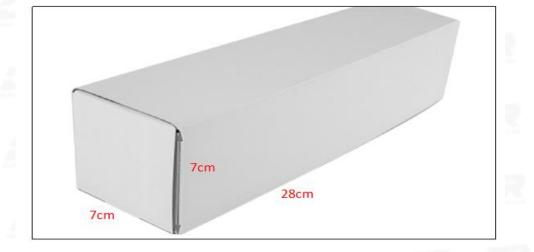

#### (2) Common Rail Diesel Injector Box Size

Pic No.1

| No. | Name                            | Common Rail Diesel Injector Package Size (cm) |
|-----|---------------------------------|-----------------------------------------------|
| 1   | Common Rail Diesel Injector Box | 28*7*7                                        |