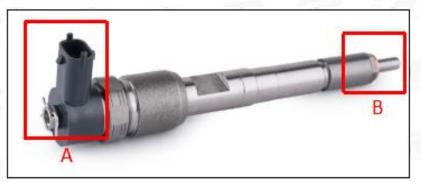

#### 2. 0445110293 Common Rail Diesel Injector Technical Support

2.1. 0445110293 Common Rail Diesel Injector Part Number Location

E.g.: See the common rail diesel injector part number as follows:

| No. | Name                                    |
|-----|-----------------------------------------|
| Α   | Brand, logo, part number, series number |
| В   | Nozzle part number                      |