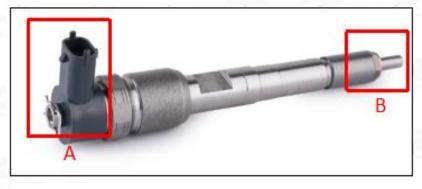

#### 2.1. 0445110279 Common Rail Diesel Injector Part Number Location

E.g.: See the common rail diesel injector part number as follows:

Pic No.3

| No. | Name                                    |  |  |
|-----|-----------------------------------------|--|--|
| Α   | Brand, logo, part number, series number |  |  |
| В   | Nozzle part number                      |  |  |