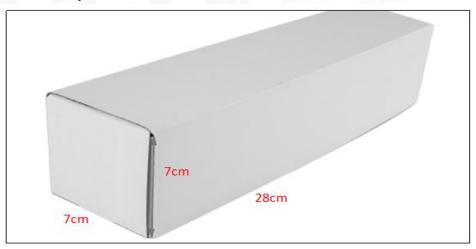

# (2) Common Rail Diesel Injector Box Size

Pic No.1

| No. | Name                            | Common Rail Diesel Injector Package Size (cm) |
|-----|---------------------------------|-----------------------------------------------|
| 1   | Common Rail Diesel Injector Box | 28*7*7                                        |