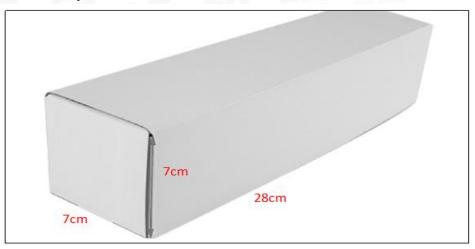

# (2) Common Rail Diesel Injector Box Size

Pic No.1

| No. | Name                            | Common Rail Diesel Injector Package Size (cm) |  |  |  |
|-----|---------------------------------|-----------------------------------------------|--|--|--|
| 1   | Common Rail Diesel Injector Box | 28*7*7                                        |  |  |  |