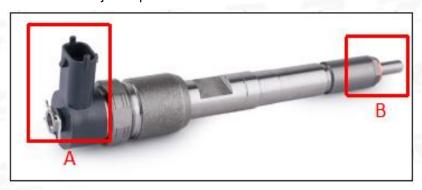

#### 2.1. 0445110275 Common Rail Diesel Injector Part Number Location

E.g.: See the common rail diesel injector part number as follows:

Pic No.3

| No. | Name                                    |  |  |
|-----|-----------------------------------------|--|--|
| Α   | Brand, logo, part number, series number |  |  |
| В   | Nozzle part number                      |  |  |