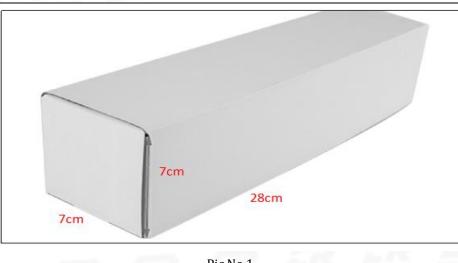

(2) Common Rail Diesel Injector Box Size

Website : www.commonraildieselinjector.com

© 2025 www.commonraildieselinjector.com

| PIC NO.1 |                                 |                                               |  |  |  |  |
|----------|---------------------------------|-----------------------------------------------|--|--|--|--|
| No.      | Name                            | Common Rail Diesel Injector Package Size (cm) |  |  |  |  |
| 1        | Common Rail Diesel Injector Box | 28*7*7                                        |  |  |  |  |