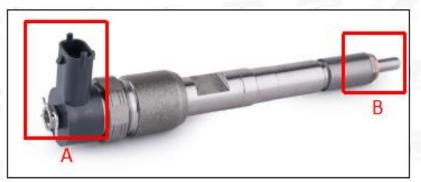

#### 2. 0445110274 Common Rail Diesel Injector Technical Support

2.1. 0445110274 Common Rail Diesel Injector Part Number Location

E.g.: See the common rail diesel injector part number as follows:

| No. | Name                                    |
|-----|-----------------------------------------|
| Α   | Brand, logo, part number, series number |
| В   | Nozzle part number                      |