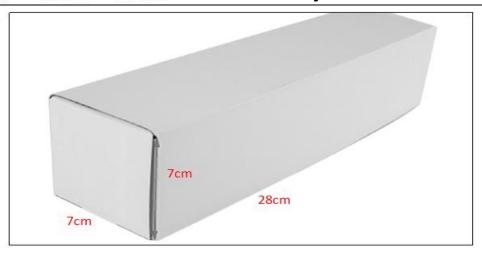

# (2) Common Rail Diesel Injector Box Size

Pic No.1

| No. | Name                            | Common Rail Diesel Injector Package Size (cm) |
|-----|---------------------------------|-----------------------------------------------|
| 1   | Common Rail Diesel Injector Box | 28*7*7                                        |