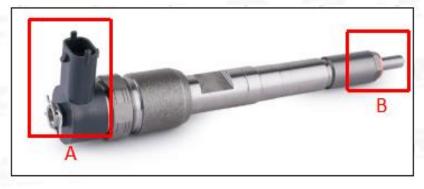

#### 2.1. 0445110260 Common Rail Diesel Injector Part Number Location

E.g.: See the common rail diesel injector part number as follows:

Pic No.3

| No. | Name                                    |  |  |
|-----|-----------------------------------------|--|--|
| Α   | Brand, logo, part number, series number |  |  |
| В   | Nozzle part number                      |  |  |