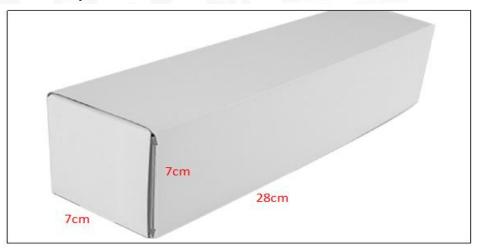

## (2) Common Rail Diesel Injector Box Size

Pic No.1

| No. | Name                            | Common Rail Diesel Injector Package Size (cm) |  |  |  |
|-----|---------------------------------|-----------------------------------------------|--|--|--|
| 1   | Common Rail Diesel Injector Box | 28*7*7                                        |  |  |  |