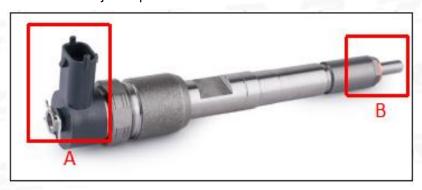

#### 2.1. 0445110258 Common Rail Diesel Injector Part Number Location

E.g.: See the common rail diesel injector part number as follows:

Pic No.3

| No. | Name                                    |
|-----|-----------------------------------------|
| Α   | Brand, logo, part number, series number |
| В   | Nozzle part number                      |