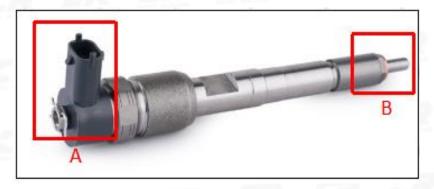

#### 2.1. 0445110257 Common Rail Diesel Injector Part Number Location

E.g.: See the common rail diesel injector part number as follows:

Pic No.3

| No. | Name                                    |
|-----|-----------------------------------------|
| Α   | Brand, logo, part number, series number |
| В   | Nozzle part number                      |