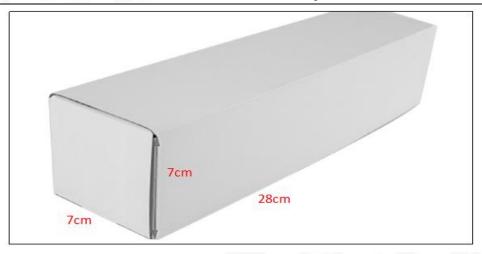

#### (2) Common Rail Diesel Injector Box Size

Pic No.1

| No. | Name                            | Common Rail Diesel Injector Package Size (cm) |
|-----|---------------------------------|-----------------------------------------------|
| 1   | Common Rail Diesel Injector Box | 28*7*7                                        |