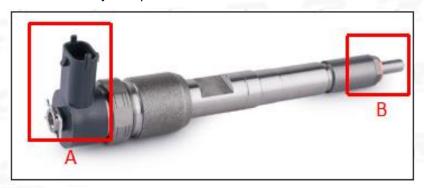

#### 2.1. 0445110255 Common Rail Diesel Injector Part Number Location

E.g.: See the common rail diesel injector part number as follows:

Pic No.3

| No. | Name                                    |
|-----|-----------------------------------------|
| Α   | Brand, logo, part number, series number |
| В   | Nozzle part number                      |