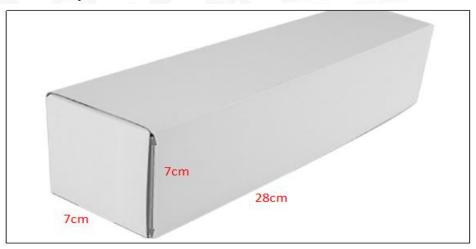

#### (2) Common Rail Diesel Injector Box Size

Pic No.1

| No | Name                            | Common Rail Diesel Injector Package Size (cm) |
|----|---------------------------------|-----------------------------------------------|
| 1  | Common Rail Diesel Injector Box | 28*7*7                                        |