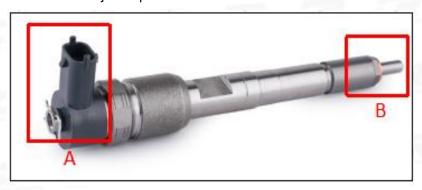

#### 2.1. 0445110254 Common Rail Diesel Injector Part Number Location

E.g.: See the common rail diesel injector part number as follows:

Pic No.3

| No. | Name                                    |  |  |  |
|-----|-----------------------------------------|--|--|--|
| Α   | Brand, logo, part number, series number |  |  |  |
| В   | Nozzle part number                      |  |  |  |