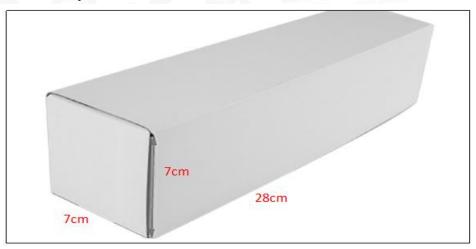

Common Rail Diesel Injector Package Size: 28cm\*7 cm \*7 cm
Common Rail Diesel Injector Type: Common Rail Diesel Injector

**Common Rail Diesel Injector MOQ: 4 Pieces** 

# (2) Common Rail Diesel Injector Box Size

Pic No.1

| No | Name                            | Common Rail Diesel Injector Package Size (cm) |
|----|---------------------------------|-----------------------------------------------|
| 1  | Common Rail Diesel Injector Box | 28*7*7                                        |