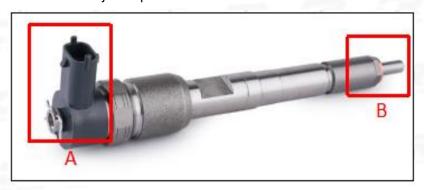

#### 2.1. 0445110252 Common Rail Diesel Injector Part Number Location

E.g.: See the common rail diesel injector part number as follows:

Pic No.3

| No. | Name                                    |  |  |  |
|-----|-----------------------------------------|--|--|--|
| Α   | Brand, logo, part number, series number |  |  |  |
| В   | Nozzle part number                      |  |  |  |