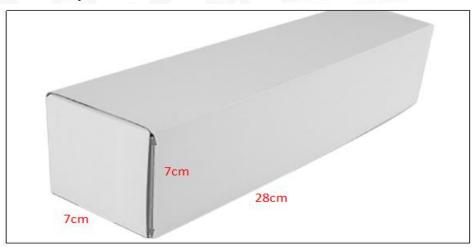

# (2) Common Rail Diesel Injector Box Size

Pic No.1

| No | Name                            | Common Rail Diesel Injector Package Size (cm) |
|----|---------------------------------|-----------------------------------------------|
| 1  | Common Rail Diesel Injector Box | 28*7*7                                        |