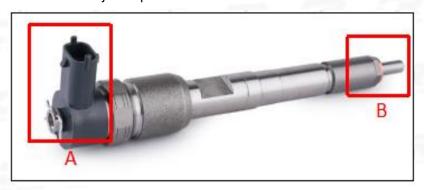

#### 2.1. 0445110250 Common Rail Diesel Injector Part Number Location

E.g.: See the common rail diesel injector part number as follows:

Pic No.3

| No. | Name                                    |  |  |  |
|-----|-----------------------------------------|--|--|--|
| Α   | Brand, logo, part number, series number |  |  |  |
| В   | Nozzle part number                      |  |  |  |