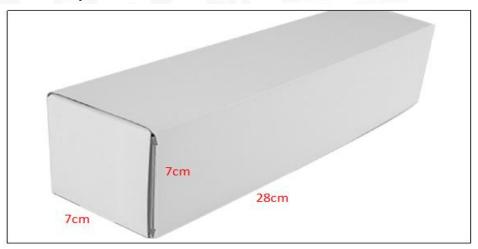

Common Rail Diesel Injector Package Size: 28cm\*7 cm \*7 cm Common Rail Diesel Injector Type: Common Rail Diesel Injector

Common Rail Diesel Injector MOQ: 4 Pieces

## (2) Common Rail Diesel Injector Box Size

Pic No.1

| No | Name                            | Common Rail Diesel Injector Package Size (cm) |  |  |  |
|----|---------------------------------|-----------------------------------------------|--|--|--|
| 1  | Common Rail Diesel Injector Box | 28*7*7                                        |  |  |  |