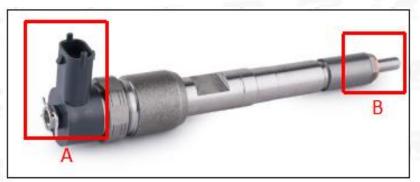

#### 2. 0445110232 Common Rail Diesel Injector Technical Support

2.1. 0445110232 Common Rail Diesel Injector Part Number Location

E.g.: See the common rail diesel injector part number as follows:

|   | No. | Name                                    |  |
|---|-----|-----------------------------------------|--|
| Α | Α   | Brand, logo, part number, series number |  |
| 1 | В   | Nozzle part number                      |  |