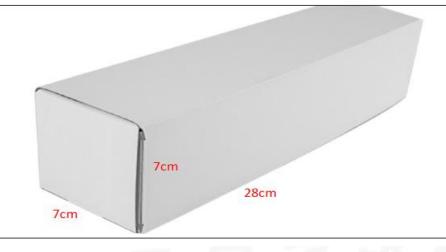

(2) Common Rail Diesel Injector Box Size

Website : www.commonraildieselinjector.com

© 2025 www.commonraildieselinjector.com

| Pic No.1 |
|----------|
|----------|

| No. | Name                            | Common Rail Diesel Injector Package Size (cm) |
|-----|---------------------------------|-----------------------------------------------|
| 1   | Common Rail Diesel Injector Box | 28*7*7                                        |