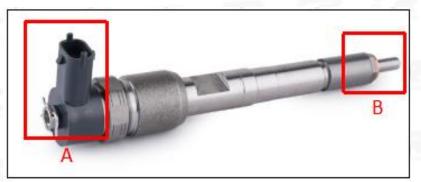

#### 2. 0445110225 Common Rail Diesel Injector Technical Support

2.1. 0445110225 Common Rail Diesel Injector Part Number Location

E.g.: See the common rail diesel injector part number as follows:

|   | No. | Name                                    |
|---|-----|-----------------------------------------|
|   | Α   | Brand, logo, part number, series number |
| 1 | В   | Nozzle part number                      |