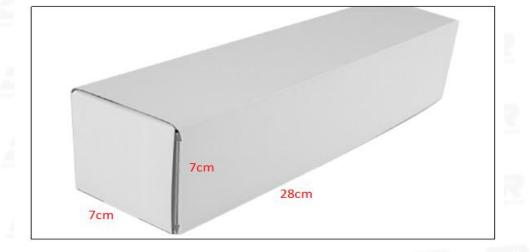

#### (2) Common Rail Diesel Injector Box Size

Pic No.1

| No. | Name                            | Common Rail Diesel Injector Package Size (cm) |
|-----|---------------------------------|-----------------------------------------------|
| 1   | Common Rail Diesel Injector Box | 28*7*7                                        |