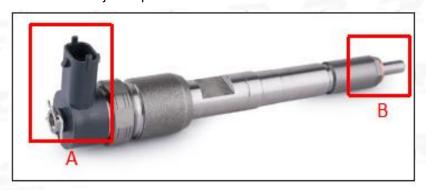

#### 2.1. 0445110217 Common Rail Diesel Injector Part Number Location

E.g.: See the common rail diesel injector part number as follows:

Pic No.3

| No. | Name                                    |  |  |
|-----|-----------------------------------------|--|--|
| Α   | Brand, logo, part number, series number |  |  |
| В   | Nozzle part number                      |  |  |