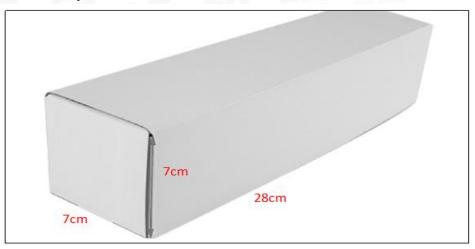

# (2) Common Rail Diesel Injector Box Size

Pic No.1

| No | Name                            | Common Rail Diesel Injector Package Size (cm) |
|----|---------------------------------|-----------------------------------------------|
| 1  | Common Rail Diesel Injector Box | 28*7*7                                        |