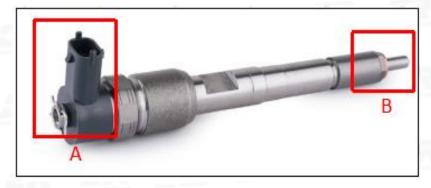

# 2.1. 0445110216 Common Rail Diesel Injector Part Number Location

E.g.: See the common rail diesel injector part number as follows:

Pic No.3

| No. | Name                                    |  |  |  |  |
|-----|-----------------------------------------|--|--|--|--|
| Α   | Brand, logo, part number, series number |  |  |  |  |
| В   | Nozzle part number                      |  |  |  |  |