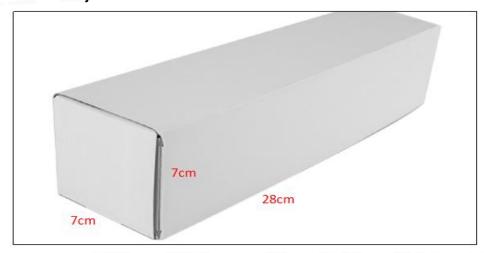

# (2) Common Rail Diesel Injector Box Size

Pic No.1

| No. | Name                            | Common Rail Diesel Injector Package Size (cm) |
|-----|---------------------------------|-----------------------------------------------|
| 1   | Common Rail Diesel Injector Box | 28*7*7                                        |